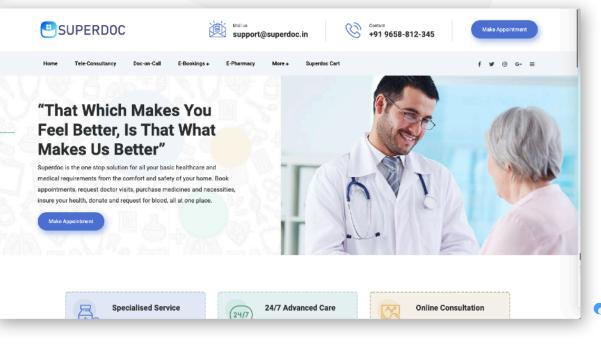

### SuperDoc

**Tele-Consultancy App** 

This app facilitates one to one video enabled doctor's tele consultancy booking services with a rich UI and smooth UX.

Client : Ms Deepa Patro, (DARSHINFI MEDICARE OPC) - TECEADS