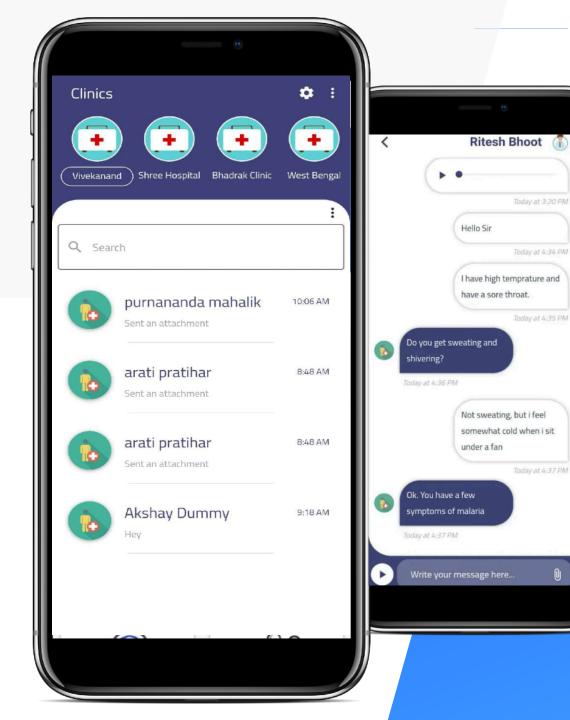

### Dr. Ritesh Bhoot

Patient-Doctor chat-based consultancy APP

It's a dynamic mobile application specifically designed for Dr. Ritesh Bhoot's patients in which the latter can directly have text or audio based communication with the doctor for any gueries related to the consultancy and can upload the documents like prescription, X-ray and test reports etc., with an integrated E-Prescription feature.