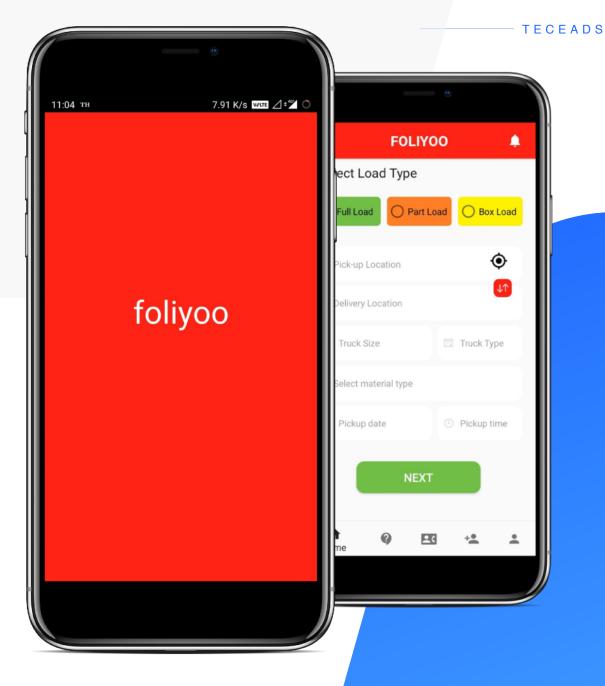

# Foliyoo

#### Logistic Load Booking App

This app facilitates load booking across India. Along with part-load & full-load booking, this also allows the user to track the load location and other essential driver activities.

Client : Biswajeet Muduli (Foliyoo Technologies Pvt. Ltd.)