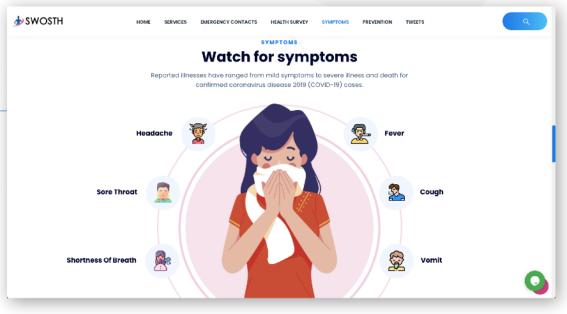

#### **Covid19 Monitoring**

Swosth App is a hyper-local application that facilitates Emergency Response, Digitalised Health Monitoring, Quarantine Geofencing, Inventory Management for Institutional Facilities to the government.

# Swosth

#### A Hyper Local Application

It has customised access terminals for different service personnels depending upon their type of service & accessibility; allowing the administration to follow-up on the below mentioned services.

Digital Health Survey & Database

Quarantine Monitoring & Geofencing

QR code enabled identification

E- grievance and Symptoms reporting

"Through this app, administration will easily monitor the quarantine violator and user can seek help in case of health emergency. "