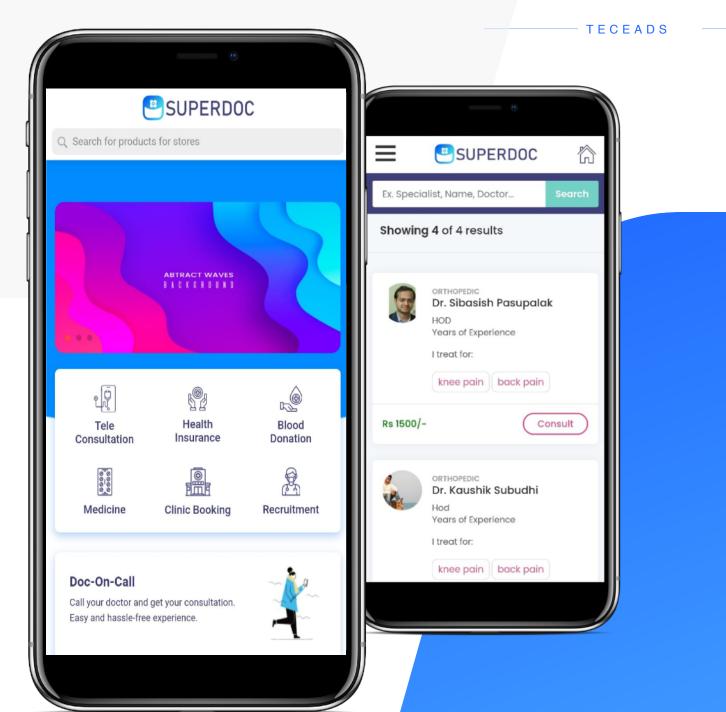

### SuperDoc

**Tele-Consultancy App** 

This app facilitates one to one video enabled doctor's tele consultancy booking services with a rich UI and smooth UX.

Client : Ms Deepa Patro, (DARSHINFI MEDICARE OPC) - TECEADS