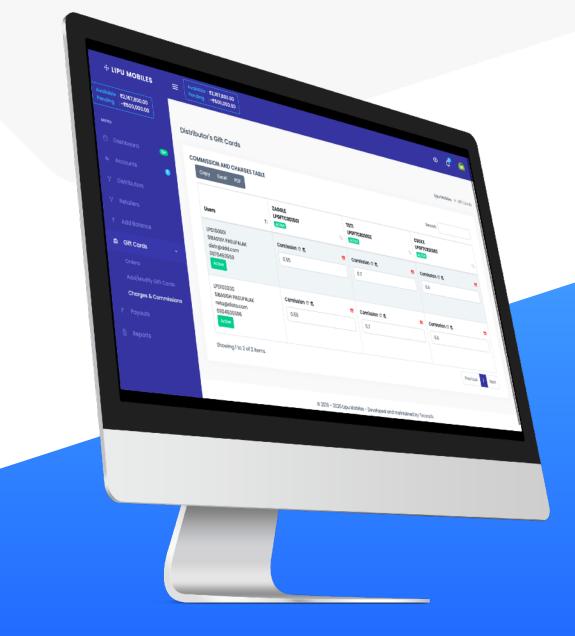

# ZoopPay

A Modern Automated Distributor & Retailer Commissioning & Payment Portal.

This portal is a masterpiece which includes modern automation and tech stacks which make the portal transaction ready. Many advanced facilities are enabled to make the process run just in some clicks.