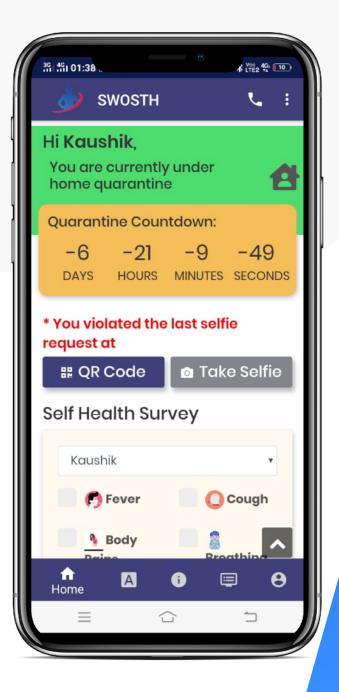

### Swosth

#### **Covid19 Monitoring**

Swosth App is a hyper-local application that facilitates Emergency Response, Digitalised Health Monitoring, Quarantine Geofencing, Inventory Management for Institutional Facilities to the government.

#### A Hyper Local Application

It has customised access terminals for different service personnels depending upon their type of service & accessibility; allowing the administration to follow-up on the below mentioned services.

Digital Health Survey & Database

Quarantine Monitoring & Geofencing

QR code enabled identification

E- grievance and Symptoms reporting

"Through this app, administration will easily monitor the quarantine violator and user can seek help in case of health emergency. "